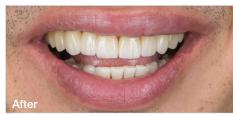

#### DELIVER STUNNING RESULTS WITH BRUXZIR® ESTHETIC

This patient's severe anterior wear and loss of canine and protrusive guidance were chief concerns. To provide strong, lifelike restorative results, BruxZir Esthetic zirconia was chosen for a 3-unit bridge for teeth #11-13, crowns for teeth #21 & #22, and veneers for teeth #14 & #23.