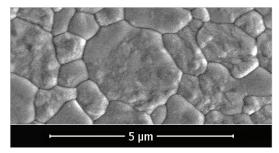

## SEM of sintered isostatically pressed zirconia

SEM of sintered colloidally processed BruxZir Esthetic

Proprietary processing yields a **smaller, more uniform zirconia grain size,** effectively elevating BruxZir Esthetic zirconia to a class of its own. This specialized processing is key for achieving the material's exquisite translucency and extraordinary strength.