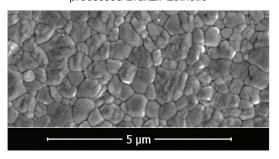

## SEM of sintered isostatically pressed zirconia

SEM of sintered colloidally processed BruxZir Esthetic

Proprietary processing yields a **smaller, more uniform zirconia grain size,** effectively elevating BruxZir Esthetic zirconia to a class of its own. This specialized processing is key for achieving the material's exquisite translucency and extraordinary strength.