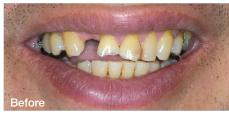

#### DELIVER STUNNING RESULTS WITH BRUXZIR® ESTHETIC

This patient's severe anterior wear and loss of canine and protrusive guidance were chief concerns. To provide strong, lifelike restorative results, BruxZir Esthetic zirconia was chosen for a 3-unit bridge for teeth #11-13, crowns for teeth #21 & #22, and veneers for teeth #14 & #23.