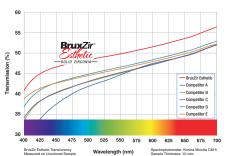

## BruxZir Esthetic Outperforms Other Zirconias

The translucency of BruxZir Esthetic zirconia is superior to that of other zirconias. High translucency in the warm color wavelengths enables **more lifelike restorations** with BruxZir Esthetic zirconia.