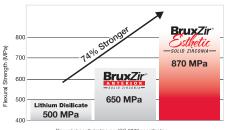

#### **STRENGTH**

BruxZir Esthetic Sets a New Level of Durability

Flexural strength testing per ISO 6872 specification

At 870 MPa, BruxZir Esthetic zirconia provides an average flexural strength that is **74 percent stronger than lithium** disilicate and over **33 percent stronger** than BruxZir Anterior zirconia.